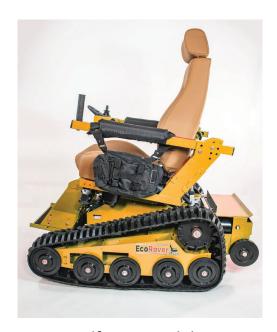

## EcoRover Chairs come with many standard features.

- > Power tilt
- > Padded adjustable armrests
- > On board charger
- > Dual 2 horsepower motors
- > Adjustable height footplate
- > OS handle
- > Seatbelt
- Kevlar belted Comfort Tech Tracks, turf friendly, smooth ride
- > 6-inch ground clearance
- > 29.5 inches wide, 48 inches long, 350 lbs.
- > LiFePO4 lithium battery option with 15-mile range

## Plus, these features are included at no extra charge.

- Reclining contoured seat with headrest
- > Dual cup holders
- > Side bag
- > Dual LED lights
- > USB charging ports
- > Rear tray
- > 1 1/4-inch rear hitch receiver