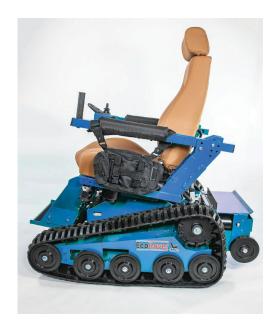

## EcoRover Chairs come with many standard features.

- > Power tilt
- > Padded adjustable armrests
- > On board charger
- > Dual 2 horsepower motors
- > Adjustable height footplate
- > OS handle
- > Seatbelt
- Kevlar belted Comfort Tech Tracks, turf friendly, smooth ride
- > 6-inch ground clearance
- > 29.5 inches wide, 48 inches long, 350 lbs.
- > LiFePO4 lithium battery option with 15-mile range

## Plus, these features are included at no extra charge.

- Reclining contoured seat with headrest
- > Dual cup holders
- > Side bag
- > Dual LED lights
- > USB charging ports
- > Rear tray
- > 1 1/4-inch rear hitch receiver